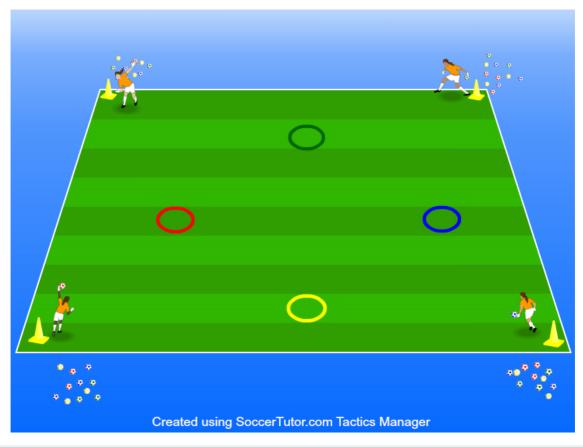

# **Description:**

The aim is for the four players to work together to get all the beanbags in the correlating coloured hoops in a short a period of time. They start on their cone with 12 bean bags each. 3 each of red, yellow, green and blue. From their cone they try to throw each colour into the correct coloured hoop. Once all their beanbags have been thrown, they run to collect any bean bags that are not yet in the hoop. They return to their cone and try again. This continues until all beanbags are in the correct hoop. The time is recorded by a stopwatch.

**Coaching Points:** Players can throw to each other from anywhere but can only throw at a hoop from next to their cone.